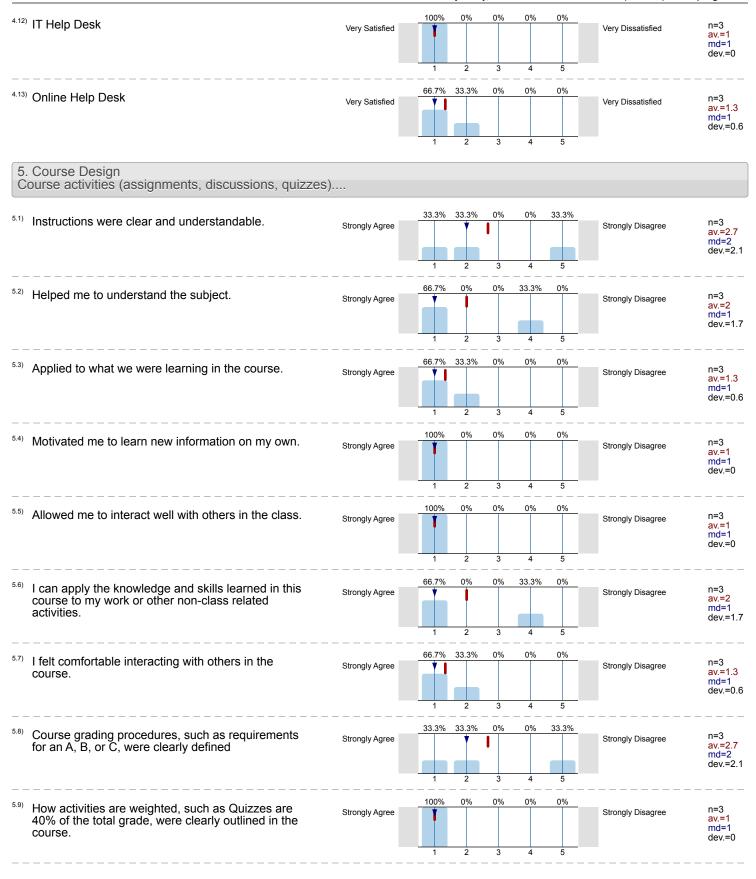

## Rate your level of satisfaction with the BC services for this course. 66.7% <sup>4.1)</sup> On campus registration/admissions Very Satisfied Very Dissatisfied av.=1.7 md=2 dev.=0.6 66.7% 0% 33.3% 0% 0% Online registration/admissions n=3 av.=1.7 Very Satisfied Very Dissatisfied md=1 66.7% 33.3% 0% 0% 0% 4.3) Financial aid n=3 av.=1.3 Very Satisfied Very Dissatisfied md=1 dev.=0.6 33.3% 0% 0% 66.7% 4.4) Online counseling n=3 Very Satisfied Very Dissatisfied av.=3 md=4 dev.=1.7 5 33.3% 33.3% 0% 33.3% On campus counseling n=3 Very Satisfied Very Dissatisfied av.=2.3 md=2 dev.=1.5 66.7% 33.3% Library n=3 Very Satisfied Very Dissatisfied av.=1.3 md=1 dev.=0.6 5 66.7% 0% 33.3% 0% 0% 4.7) Online Library Very Satisfied Very Dissatisfied av.=1.7 md=1 dev.=1.2 5 33.3% 0% Online tutoring n=3 av.=1.7 md=1 Very Satisfied Very Dissatisfied dev.=1.2 33.3% 66.7% 0% 0% 0% 4.9) On campus tutoring n=3 av.=1.7 Very Satisfied Very Dissatisfied md=1 dev.=1.2 66.7% 0% 33.3% 0% 0% 4.10) Computer labs Very Satisfied Very Dissatisfied n=3 av.=1.7 md=1 dev.=1.2 100% 0% 0% 4.11) Proctored testing n=3 av.=1 Very Satisfied Very Dissatisfied md=1 dev.=0

4. Services and Technical Support