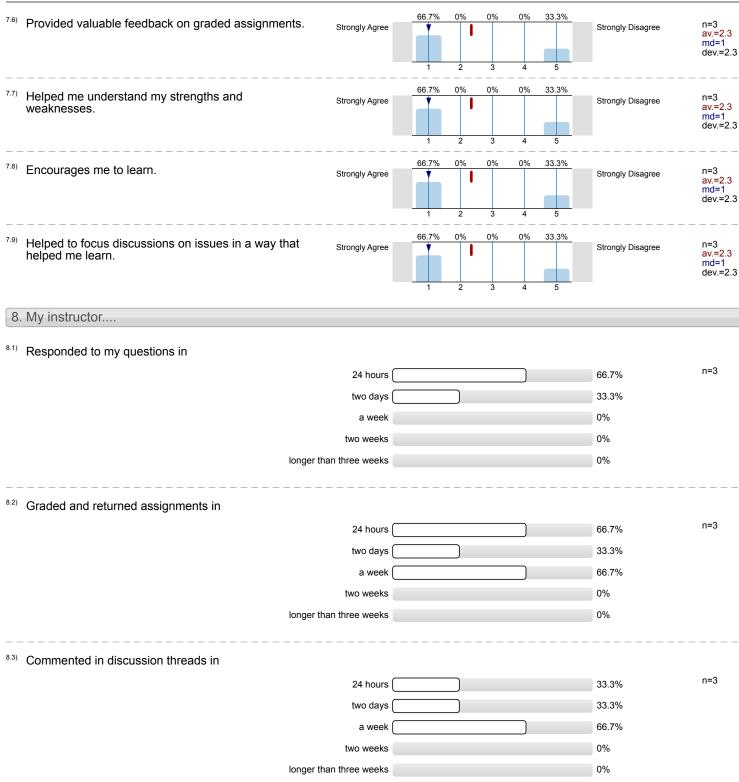

## Rate your level of satisfaction with the BC services for this course. 66.7% <sup>4.1)</sup> On campus registration/admissions Very Satisfied Very Dissatisfied av.=1.7 md=2 dev.=0.6 66.7% 0% 33.3% 0% 0% Online registration/admissions n=3 av.=1.7 Very Satisfied Very Dissatisfied md=1 66.7% 33.3% 0% 0% 0% 4.3) Financial aid n=3 av.=1.3 Very Satisfied Very Dissatisfied md=1 dev.=0.6 33.3% 0% 0% 66.7% 4.4) Online counseling n=3 Very Satisfied Very Dissatisfied av.=3 md=4 dev.=1.7 5 33.3% 33.3% 0% 33.3% On campus counseling n=3 Very Satisfied Very Dissatisfied av.=2.3 md=2 dev.=1.5 66.7% 33.3% Library n=3 Very Satisfied Very Dissatisfied av.=1.3 md=1 dev.=0.6 5 66.7% 0% 33.3% 0% 0% 4.7) Online Library Very Satisfied Very Dissatisfied av.=1.7 md=1 dev.=1.2 5 33.3% 0% Online tutoring n=3 av.=1.7 md=1 Very Satisfied Very Dissatisfied dev.=1.2 33.3% 66.7% 0% 0% 0% 4.9) On campus tutoring n=3 av.=1.7 Very Satisfied Very Dissatisfied md=1 dev.=1.2 66.7% 0% 33.3% 0% 0% 4.10) Computer labs Very Satisfied Very Dissatisfied n=3 av.=1.7 md=1 dev.=1.2 100% 0% 0% 4.11) Proctored testing n=3 av.=1 Very Satisfied Very Dissatisfied md=1 dev.=0

4. Services and Technical Support