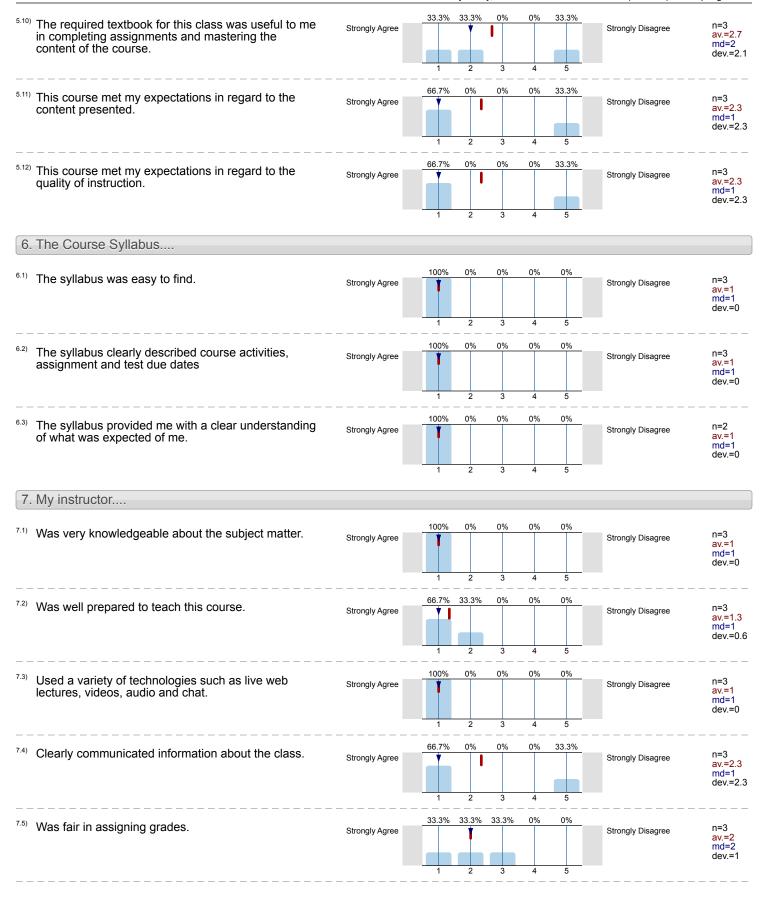

## Rate your level of satisfaction with the BC services for this course. 66.7% <sup>4.1)</sup> On campus registration/admissions Very Satisfied Very Dissatisfied av.=1.7 md=2 dev.=0.6 66.7% 0% 33.3% 0% 0% Online registration/admissions n=3 av.=1.7 Very Satisfied Very Dissatisfied md=1 66.7% 33.3% 0% 0% 0% 4.3) Financial aid n=3 av.=1.3 Very Satisfied Very Dissatisfied md=1 dev.=0.6 33.3% 0% 0% 66.7% 4.4) Online counseling n=3 Very Satisfied Very Dissatisfied av.=3 md=4 dev.=1.7 5 33.3% 33.3% 0% 33.3% On campus counseling n=3 Very Satisfied Very Dissatisfied av.=2.3 md=2 dev.=1.5 66.7% 33.3% Library n=3 Very Satisfied Very Dissatisfied av.=1.3 md=1 dev.=0.6 5 66.7% 0% 33.3% 0% 0% 4.7) Online Library Very Satisfied Very Dissatisfied av.=1.7 md=1 dev.=1.2 5 33.3% 0% Online tutoring n=3 av.=1.7 md=1 Very Satisfied Very Dissatisfied dev.=1.2 33.3% 66.7% 0% 0% 0% 4.9) On campus tutoring n=3 av.=1.7 Very Satisfied Very Dissatisfied md=1 dev.=1.2 66.7% 0% 33.3% 0% 0% 4.10) Computer labs Very Satisfied Very Dissatisfied n=3 av.=1.7 md=1 dev.=1.2 100% 0% 0% 4.11) Proctored testing n=3 av.=1 Very Satisfied Very Dissatisfied md=1 dev.=0

4. Services and Technical Support